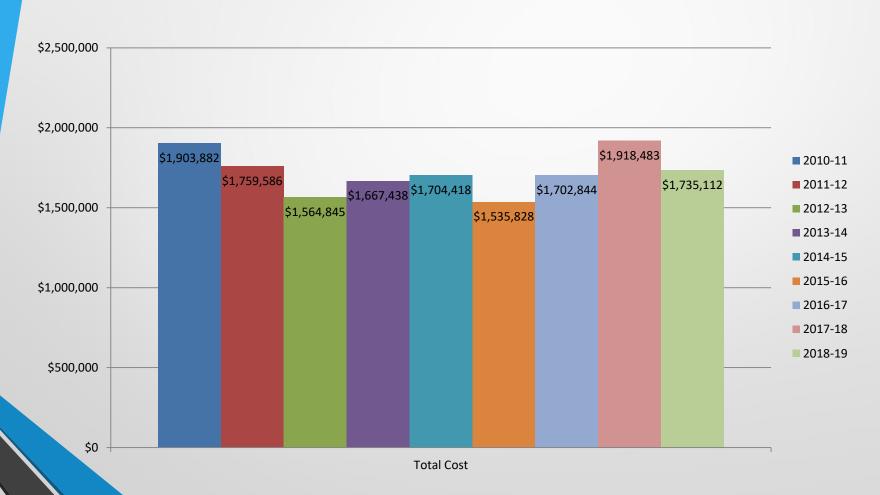

## NORMAN PUBLIC SCHOOLS

# ENERGY CONSERVATION PROGRAM

SEPTEMBER 30, 2019

#### NORMAN PUBLIC SCHOOLS ENERGY CONSERVATION PROGRAM

A BEHAVIOR-BASED ENERGY
CONSERVATION PROGRAM
DESIGNED TO ENSURE THE
CONSERVATIVE USE OF ENERGY
RESOURCES.

#### NORMAN PUBLIC SCHOOLS ENERGY CONSERVATION PROGRAM

#### **ACTIONS TAKEN TO IMPLEMENT PROGRAM**

- PARTNERED WITH A PRIVATE COMPANY TO PROVIDE GUIDANCE
- IDENTIFIED AN ENERGY MANAGER TO LEAD PROGRAM
- ENACTED BOARD POLICY AFIRMING NORMAN PUBLIC SCHOOL'S COMMITMENT TO ENERGY CONSERVATION.
- ENERGY GUIDELINES WERE DEVELOPED AND IMPLEMENTED
- SITES WERE MONITORED FOR COMPLIANCE WITH GUIDELINES.
- MAINTAINED AND COMMUNICATED TO DISTRICT AND SITE ADMINISTRATION, RECORDS OF ENERGY CONSUMPTION AND COSTS.

#### ANNUAL UTILITY COST ELECTRICITY, GAS, WATER



#### OGE

#### ELECTRIC SERVICE BILL

| NORMAN PUBLIC SO |         |          |                 | SERVICE ADDRESS 601 MEADOW RIDGE RD |                   |                |  |  |  |  |
|------------------|---------|----------|-----------------|-------------------------------------|-------------------|----------------|--|--|--|--|
| FROM             | TO      | PREVIOUS | READING PRESENT | METER<br>CONSTANT                   | KILOWATT<br>HOURS | ACCOUNT NUMBER |  |  |  |  |
| 05/24/2011 06/   | 22/2011 | 01531    | 01947           | 80                                  | 33280             | 128891388-0    |  |  |  |  |

LAST PAYMENT CREDITED \$2,038.31 ON 06/06/2011. PUBLIC SCHOOL NON-DEMAND SECONDARY RATE

CHARGE FOR ELECTRIC SERVICE FRANCHISE FFF

3,687.07 110.61

CURRENT BILL

3,797,68