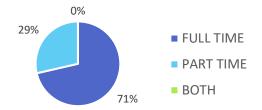

| \$196.44 | UNDER 1                           | \$161.85 |
| 1 YEAR                              | \$179.82 | 1 YEAR                            | \$153.18 |
| 2 YEARS                             | \$168.01 | 2 YEARS                           | \$147.27 |
| 3 YEARS                             | \$159.42 | 3 YEARS                           | \$143.79 |
| 4-5 YEARS                           | \$149.83 | 4-5 YEARS                         | \$137.53 |
| KINDERGARTEN+                       | \$134.71 | KINDERGARTEN+                     | \$125.75 |

10.0% of children whose parents work receive child care paid for by OKDHS subsidy.

n/a: no facilities operate in the county, - no data reported for county

## QUALITY: STAR RATINGS FOR CHILD CARE FACILITIES



### **AMOUNT OF CARE SOUGHT**



### AGES FOR WHOM CARE IS SOUGHT



### **EARLY EDUCATION**

| AGE        | 4 YEAR OLD<br>Pre-Kindergarten |          | KINDERGARTEN |          |
|------------|--------------------------------|----------|--------------|----------|
|            | ½ DAY                          | FULL DAY | ½ DAY        | FULL DAY |
| # OF SITES | 21                             | 103      | 0            | 119      |
| # ENROLLED | 863                            | 7,483    | 0            | 11,230   |

76.2% of 4 year olds are enrolled in a full or part day Pre-K program.

107.5% of 5 year olds are enrolled in a full or part day Kindergarten program.

### NON-TRADITIONAL SCHEDULES SOUGHT