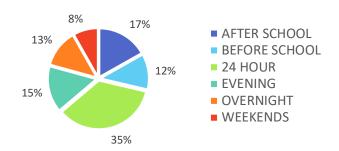

nty, - no data reported for county

## QUALITY: STAR RATINGS FOR CHILD CARE FACILITIES



### **AMOUNT OF CARE SOUGHT**



### AGES FOR WHOM CARE IS SOUGHT



### **EARLY EDUCATION**

| AGE        | 4 YEAR OLD<br>Pre-Kindergarten |          | KINDERGARTEN |          |
|------------|--------------------------------|----------|--------------|----------|
|            | ½ DAY                          | FULL DAY | ½ DAY        | FULL DAY |
| # OF SITES | 21                             | 103      | 0            | 119      |
| # ENROLLED | 863                            | 7,483    | 0            | 11,230   |

76.2% of 4 year olds are enrolled in a full or part day Pre-K program.

107.5% of 5 year olds are enrolled in a full or part day Kindergarten program.

### NON-TRADITIONAL SCHEDULES SOUGHT