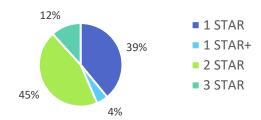

|
| UNDER 1                             | \$196.44 | UNDER 1                           | \$161.85 |
| 1 YEAR                              | \$179.82 | 1 YEAR                            | \$153.18 |
| 2 YEARS                             | \$168.01 | 2 YEARS                           | \$147.27 |
| 3 YEARS                             | \$159.42 | 3 YEARS                           | \$143.79 |
| 4-5 YEARS                           | \$149.83 | 4-5 YEARS                         | \$137.53 |
| KINDERGARTEN+                       | \$134.71 | KINDERGARTEN+                     | \$125.75 |

10.0% of children whose parents work receive child care paid for by OKDHS subsidy.

n/a: no facilities operate in the county, - no data reported for county

## QUALITY: STAR RATINGS FOR CHILD CARE FACILITIES



### **AMOUNT OF CARE SOUGHT**



### AGES FOR WHOM CARE IS SOUGHT



### **EARLY EDUCATION**

| AGE        | 4 YEAR OLD<br>Pre-Kindergarten |          | KINDERGARTEN |          |
|------------|--------------------------------|----------|--------------|----------|
|            | ½ DAY                          | FULL DAY | ½ DAY        | FULL DAY |
| # OF SITES | 21                             | 103      | 0            | 119      |
| # ENROLLED | 863                            | 7,483    | 0            | 11,230   |

76.2% of 4 year olds are enrolled in a full or part day Pre-K program.

107.5% of 5 year olds are enrolled in a full or part day Kindergarten program.

### NON-TRADITIONAL SCHEDULES SOUGHT