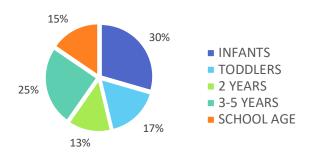

| \$161.85 |
| 1 YEAR                              | \$179.82 | 1 YEAR                            | \$153.18 |
| 2 YEARS                             | \$168.01 | 2 YEARS                           | \$147.27 |
| 3 YEARS                             | \$159.42 | 3 YEARS                           | \$143.79 |
| 4-5 YEARS                           | \$149.83 | 4-5 YEARS                         | \$137.53 |
| KINDERGARTEN+                       | \$134.71 | KINDERGARTEN+                     | \$125.75 |

10.0% of children whose parents work receive child care paid for by OKDHS subsidy.

n/a: no facilities operate in the county, - no data reported for county

## QUALITY: STAR RATINGS FOR CHILD CARE FACILITIES



### **AMOUNT OF CARE SOUGHT**



### AGES FOR WHOM CARE IS SOUGHT



### **EARLY EDUCATION**

| AGE        | 4 YEAR OLD<br>Pre-Kindergarten |          | KINDERGARTEN |          |
|------------|--------------------------------|----------|--------------|----------|
|            | ½ DAY                          | FULL DAY | ½ DAY        | FULL DAY |
| # OF SITES | 21                             | 103      | 0            | 119      |
| # ENROLLED | 863                            | 7,483    | 0            | 11,230   |

76.2% of 4 year olds are enrolled in a full or part day Pre-K program.

107.5% of 5 year olds are enrolled in a full or part day Kindergarten program.

### NON-TRADITIONAL SCHEDULES SOUGHT