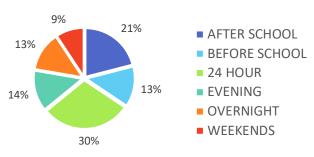

no facilities operate in the county, - no data reported for county

#### **EARLY EDUCATION**

| AGE        | 4 YEAR OLD<br>Pre-kindergarten |          | KINDER | GARTEN   |
|------------|--------------------------------|----------|--------|----------|
|            | ½ DAY                          | FULL DAY | ½ DAY  | FULL DAY |
| # OF SITES | 100                            | 766      | 17     | 847      |
| # ENROLLED | 4,959                          | 36,533   | 59     | 51,818   |

73.7% of 4 year olds are enrolled in a full or part day Pre-K program. 98.9% of 5 year olds are enrolled in a full or part day Kindergarten program.

QUALITY: STAR RATINGS FOR CHILD CARE FACILITIES



#### **AMOUNT OF CARE SOUGHT**



#### AGES FOR WHOM CARE IS SOUGHT



### NON-TRADITIONAL SCHEDULES SOUGHT