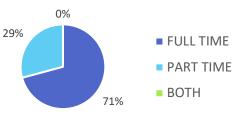

ldren whose parents work receive child care paid for by OKDHS subsidy.

n/a: no facilities operate in the county, - no data reported for county

#### **EARLY EDUCATION**

| AGE        | 4 YEAR OLD<br>Pre-kindergarten |          | KINDER | GARTEN   |
|------------|--------------------------------|----------|--------|----------|
|            | ½ DAY                          | FULL DAY | ½ DAY  | FULL DAY |
| # OF SITES | 100                            | 766      | 17     | 847      |
| # ENROLLED | 4,959                          | 36,533   | 59     | 51,818   |

73.7% of 4 year olds are enrolled in a full or part day Pre-K program. 98.9% of 5 year olds are enrolled in a full or part day Kindergarten program.

QUALITY: STAR RATINGS FOR CHILD CARE FACILITIES



#### **AMOUNT OF CARE SOUGHT**



#### AGES FOR WHOM CARE IS SOUGHT



### NON-TRADITIONAL SCHEDULES SOUGHT