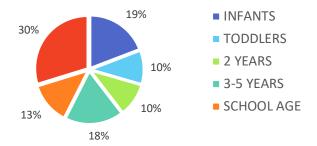

d care paid for by OKDHS subsidy.

n/a: no facilities operate in the county, - no data reported for county

#### **EARLY EDUCATION**

| AGE        | 4 YEAR OLD<br>Pre-kindergarten |          | KINDER | GARTEN   |
|------------|--------------------------------|----------|--------|----------|
|            | ½ DAY                          | FULL DAY | ½ DAY  | FULL DAY |
| # OF SITES | 100                            | 766      | 17     | 847      |
| # ENROLLED | 4,959                          | 36,533   | 59     | 51,818   |

73.7% of 4 year olds are enrolled in a full or part day Pre-K program. 98.9% of 5 year olds are enrolled in a full or part day Kindergarten program.

QUALITY: STAR RATINGS FOR CHILD CARE FACILITIES



#### **AMOUNT OF CARE SOUGHT**



#### AGES FOR WHOM CARE IS SOUGHT



### NON-TRADITIONAL SCHEDULES SOUGHT