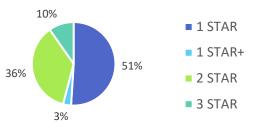

73.7% of 4 year olds are enrolled in a full or part day Pre-K program. 98.9% of 5 year olds are enrolled in a full or part day Kindergarten program.

QUALITY: STAR RATINGS FOR CHILD CARE FACILITIES